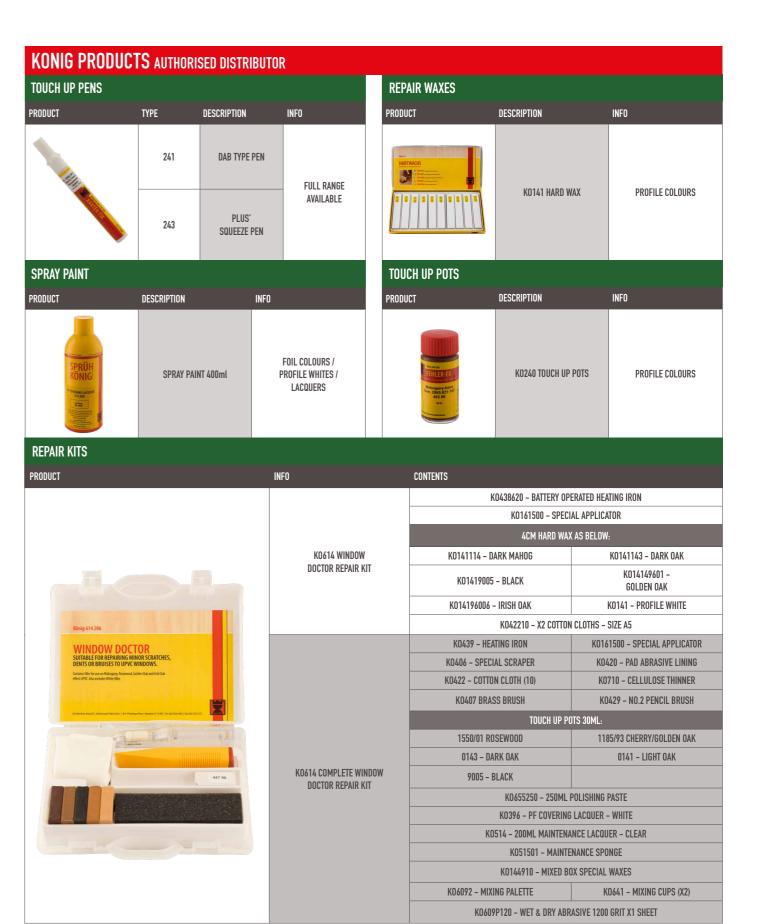

| HI-VIS SAFETY WEAR (JACKETS / V<br>Standard Workwear (Trousers / Jackets /                                                                                         |                                          |                           |       |        |

#### ALL KONIG PRODUCTS. TOOLS & ACCESSORIES AVAILABLE UPON REQUEST

#### **SAFETY FOOTWEAR**



BOOTS / SHOES / TRAINERS



ALL KONIG PRODUCTS, TOOLS & ACCESSORIES AVAILABLE UPON REQUEST

#### TAPES & PROTECTIVE FILMS



BOX QTY

DOUBLE SIDED SECURITY GLAZING TAPE



|                                                                                                                                                                            |                       | SIANDARD SIZES     | DUA WII |
|----------------------------------------------------------------------------------------------------------------------------------------------------------------------------|-----------------------|--------------------|---------|
|                                                                                                                                                                            |