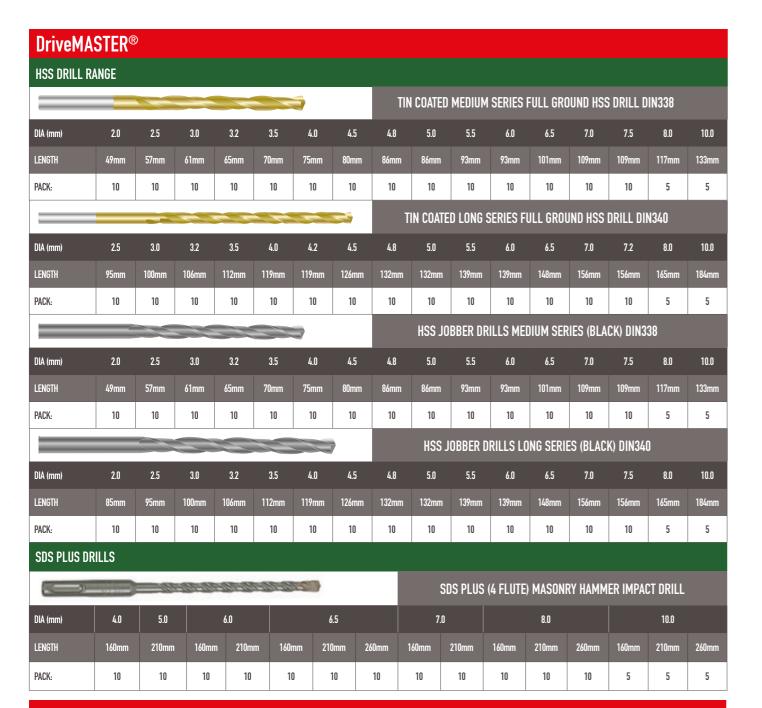

# Consumables

FASTENER ACCESSORIES FOR WINDOWS, DOORS & CONSERVATORIES





\* ADDITIONAL SIZES AVAILABLE UPON REQUEST \*





| SCREW DRIVER BITS & ACCESSORIES |                                                              |        |        |     |           |    |     |       |     |
|---------------------------------|--------------------------------------------------------------|--------|--------|-----|-----------|----|-----|-------|-----|
| DRIVER BIT HOLDERS              |                                                              |        |        |     |           |    |     |       |     |
| PRODUCT                         | DESCRIPTION                                                  |        |        | LEN | IGTHS (mi | m) | PAC | K QTY |     |
|                                 | MAGNETIC DRIVER BIT HOLDER WITH RETAINING RING               | (1/4") |